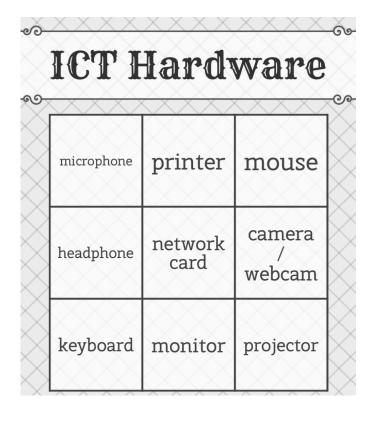

#### Students' Bingo Cards \*2\*

Print and cut out the cards. Give them randomly to your students. They are all different (20 cards).

| monitor   | camera<br>/<br>webcam | network<br>card |
|-----------|-----------------------|-----------------|
| projector | headphone             | keyboard        |

| keyboard        | microphone            | mouse     |
|-----------------|-----------------------|-----------|
| network<br>card | camera<br>/<br>webcam | projector |
| monitor         | headphone             | printer   |