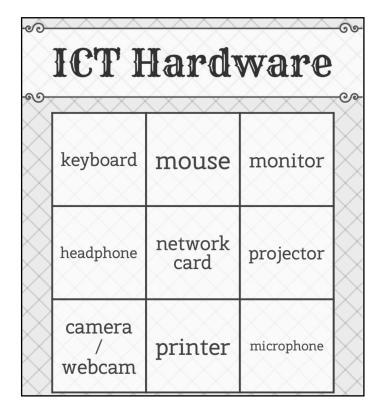

#### Students' Bingo Cards \*1\*

Print and cut out the cards. Give them randomly to your students. They are all different (20 cards).

| ICT I      | lard                  | ware            |
|------------|-----------------------|-----------------|
| monitor    | headphone             | network<br>card |
| microphone | mouse                 | projector       |
| keyboard   | camera<br>/<br>webcam | printer         |