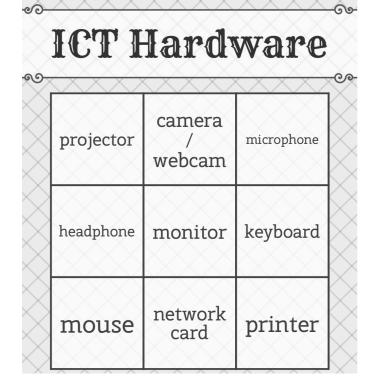

#### Students' Bingo Cards \*2\*

Print and cut out the cards. Give them randomly to your students. They are all different (20 cards).

| ICT I           | lard       | ware                  |
|-----------------|------------|-----------------------|
| keyboard        | microphone | printer               |
| network<br>card | headphone  | camera<br>/<br>webcam |
| monitor         | mouse      | projector             |