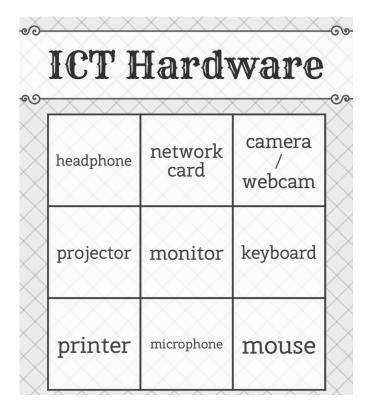

#### Students' Bingo Cards \*5\*

Print and cut out the cards. Give them randomly to your students. They are all different (20 cards).

| ICT I                 | lard            | ware       |
|-----------------------|-----------------|------------|
| projector             | monitor         | microphone |
| mouse                 | network<br>card | printer    |
| camera<br>/<br>webcam | headphone       | keyboard   |